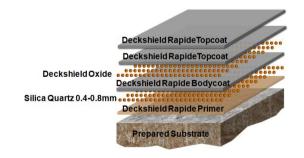

## **Products Included in this System**

Deckshield Rapide Primer Silica Quartz Scatter 0.4-0.8 mm

Crack Banding Treatment (see Method Statement)

Deckshield Rapide Bodycoat

(Flowfast Flexible Binder with Flowfast SNL Filler)

Deckshield Oxide 0.7-1.2mm Deckshield Rapide Topcoat

Note 1: Alternative specifications are available for steep ramps and ramps with severe camber.

Note 2: The type of resin used and catalyst dosage are temperature dependant. Please consult Flowcrete for further advice.